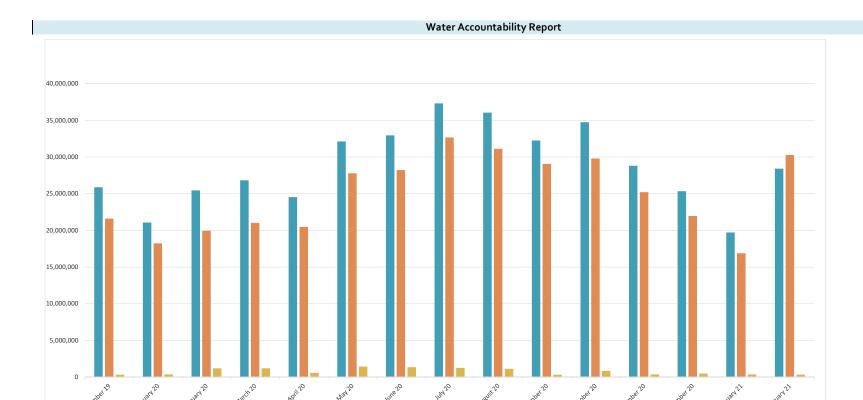

5. Review Operations Report and authorize District maintenance and termination of delinquent account. The President recognized Mr. Jenkins, who reviewed the Operations Report for February 2021, a copy of which is attached as *Exhibit D*. He reported an 82.63% accountability for the period January 28, 2021 through February 26, 2021. He noted that the interconnect with Harris County Municipal Utility District No. 151 had been open during this period and the interconnect is not metered, quantities are estimated.