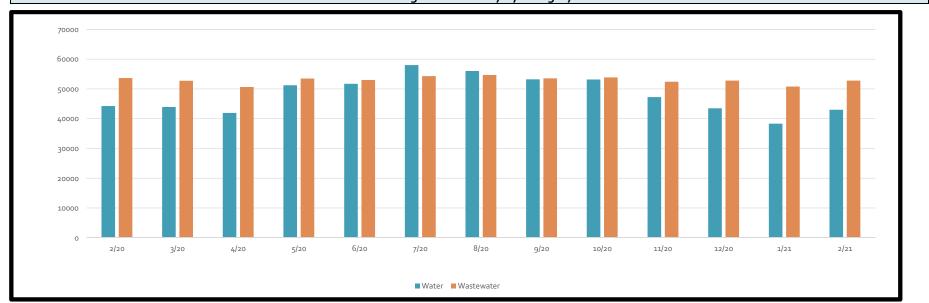

5. Review Operations Report and authorize District maintenance and termination of delinquent account. The President recognized Mr. Jenkins, who reviewed the Operations Report for February 2021, a copy of which is attached as *Exhibit D*. He reported an 82.63% accountability for the period January 28, 2021 through February 26, 2021. He noted that the interconnect with Harris County Municipal Utility District No. 151 had been open during this period and the interconnect is not metered, quantities are estimated.