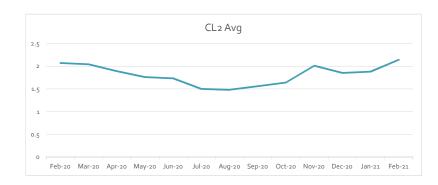

5. Review Operations Report and authorize District maintenance and termination of delinquent account. The President recognized Mr. Jenkins, who reviewed the Operations Report for February 2021, a copy of which is attached as *Exhibit D*. He reported an 82.63% accountability for the period January 28, 2021 through February 26, 2021. He noted that the interconnect with Harris County Municipal Utility District No. 151 had been open during this period and the interconnect is not metered, quantities are estimated.