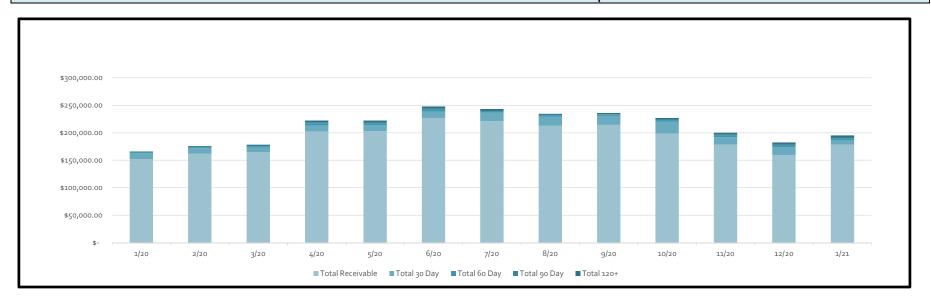

5. Review Operations Report and authorize District maintenance and termination of delinquent account. The President recognized Mr. Jenkins, who reviewed the Operations Report for February 2021, a copy of which is attached as *Exhibit D*. He reported an 82.63% accountability for the period January 28, 2021 through February 26, 2021. He noted that the interconnect with Harris County Municipal Utility District No. 151 had been open during this period and the interconnect is not metered, quantities are estimated.

Mr. Jenkins reviewed the delinquent list. He reported that 58 letters were mailed, 0 delinquent tags were hung, and that no accounts were disconnected for non-payment. It was the consensus of the Board to suspend February penalty charges and suspend service terminations until May 2021.