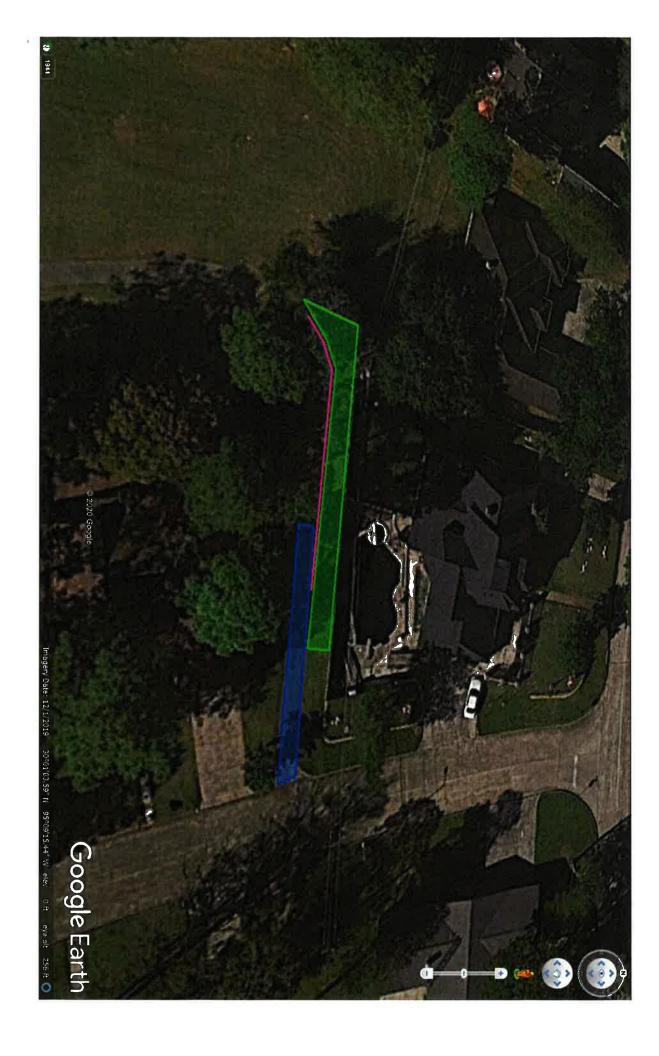

Mr. Bailey stated that BGE is in the process of getting the contracts executed by the contractor for the Waterline Replacement, Phase 2, Android Construction Services, LLC. He reported that BGE has conducted the preconstruction meeting, and that the contractor has indicated that they will begin work in mid-April. He noted that because of the volatility in the price of PVC pipe, the contractor has pre-purchased approximately 80% of the eight-inch and 12-inch pipe. He stated that the contractor has asked to invoice the payment next month under the "materials on site" provision in the contract. He reported the pipes are currently stored at the manufacturer's property. Discussion ensued regarding the need to make sure the pipe was clearly marked as having been bought by the contractor for the District's project. Mr. Bailey said he would notify the contractor.